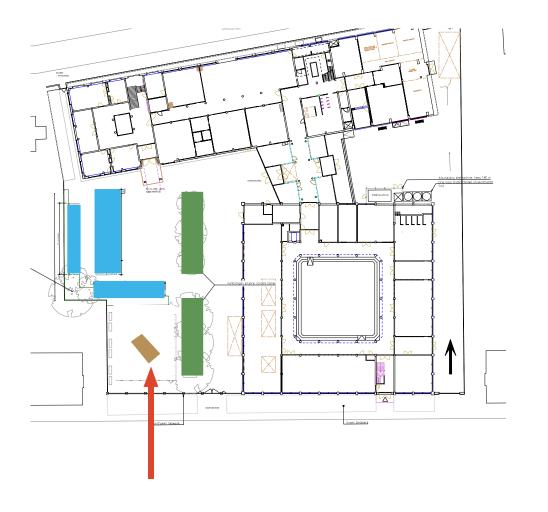

ROC Mondriaan Meppelweg Den Haag

### stedenbouwkundige waarde

beeldbepalend ensemble aan de Meppelweg

#### architectonische waarde

wat is de hoofdopzet ?
postionering van twee bouwvolumes
belangrijke stijlkenmerken/elementen
strak grid van gevels
kenmerkende ritmische gevelindeling
sierbetonnen elementen

#### bijzonderheden/details

kleurstelling gebouw, gele baksteen met wit blauwe elementem entree (oud en nieuw)