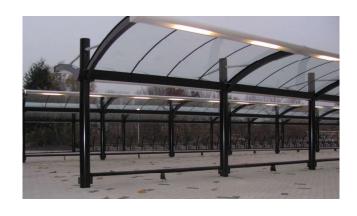

Fietsenstalling - Butterfly overkapping, Armada Mobility

Containers van Molok, 5m³

Glazen kas van 3,0 x 6,0 m