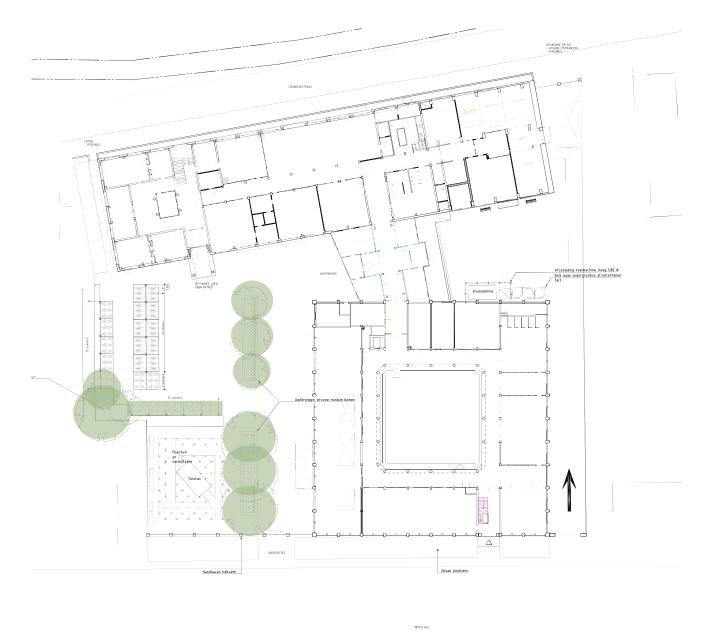

ROC Mondriaan Meppelweg Den Haag

Fietsenstalling - Butterfly overkapping, Armada Mobility

Containers van Molok, 5m³

Glazen kas van 3,0 x 6,0 m

## **Ambitieweb**

ontwerp ipv Delft

het **gebruik** versus de **plek** 

stedenbouw landschap architectuur

de plek