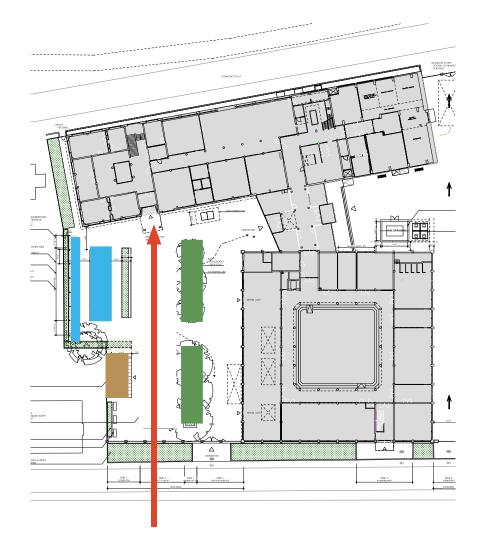

ROC Mondriaan Meppelweg Den Haag

### stedenbouwkundige waarde

beeldbepalend ensemble aan de Meppelweg

#### architectonische waarde

wat is de hoofdopzet ?
postionering van twee bouwvolumes
belangrijke stijlkenmerken/elementen
strak grid van gevels
kenmerkende ritmische gevelindeling
sierbetonnen elementen

#### bijzonderheden/details

kleurstelling gebouw, gele baksteen met wit blauwe elementem entree (oud en nieuw)