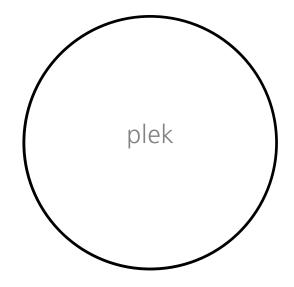

Fietsenstalling - Butterfly overkapping, Armada Mobility

Containers van Molok, 5m³

Glazen kas van 3,0 x 6,0 m